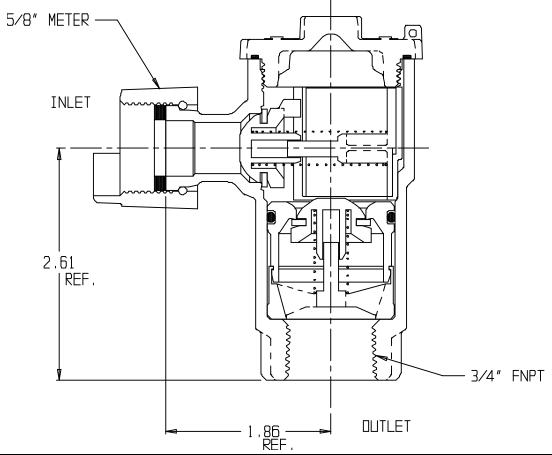

## SUBMITTAL DATA SHEET

NL Check Valve - 712-3HE 33

Meter Swivel Nut with Saddle x FNPT

## SUBMITTAL INFORMATION

- Manufactured in compliance with ANSI/AWWA C800 (latest revision)
- Dual checks manufactured in compliance with ANSI/ASSE 1024 (latest revision)
- Brass components in contact with potable water conform to ASTM B584, UNS C89833 (latest revision) and identified with "NL"
- Certified to NSF/ANSI 61 and NSF/ANSI 372
- Brass components not in contact with potable water conform to ASTM B62 and ASTM B584, UNS C83600 -85-5-5-5 (latest revision)
- Rated for 175 PSIG water pressure