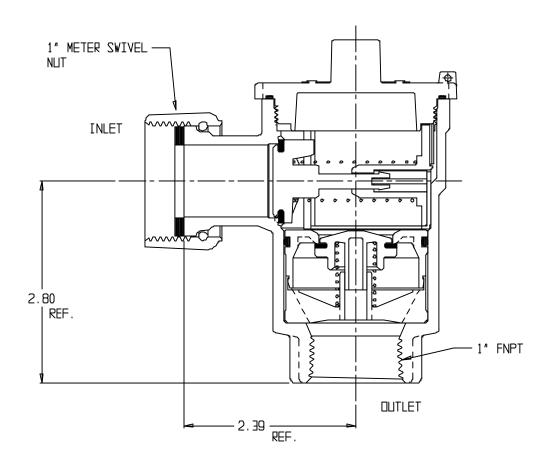

## NL Check Valve - 712-4JE 54

Meter Swivel Nut x FNPT

## SUBMITTAL INFORMATION

- Manufactured in compliance with ANSI/AWWA C800 (latest revision)
- Dual checks manufactured in compliance with ANSI/ASSE 1024 (latest revision)
- Brass components in contact with potable water conform to ASTM B584, UNS C89833 (latest revision) and identified with "NL"
- Certified to NSF/ANSI 61 and NSF/ANSI 372
- Brass components not in contact with potable water conform to ASTM B62 and ASTM B584, UNS C83600 -85-5-5-5 (latest revision)
- Rated for 175 PSIG water pressure