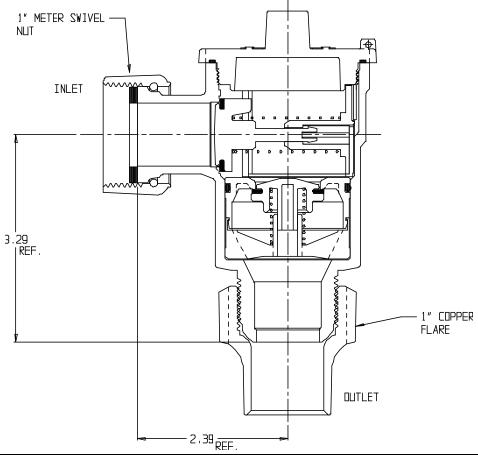

## SUBMITTAL DATA SHEET

NL Check Valve - 712-4JR 54

## **SUBMITTAL INFORMATION**

- Manufactured in compliance with ANSI/AWWA C800 (latest revision)
- Dual checks manufactured in compliance with ANSI/ASSE 1024 (latest revision)
- Brass components in contact with potable water conform to ASTM B584, UNS C89833 (latest revision) and identified with "NL"
- Certified to NSF/ANSI 61 and NSF/ANSI 372
- Brass components not in contact with potable water conform to ASTM B62 and ASTM B584, UNS C83600 -85-5-5-5 (latest revision)
- Rated for 175 PSIG water pressure