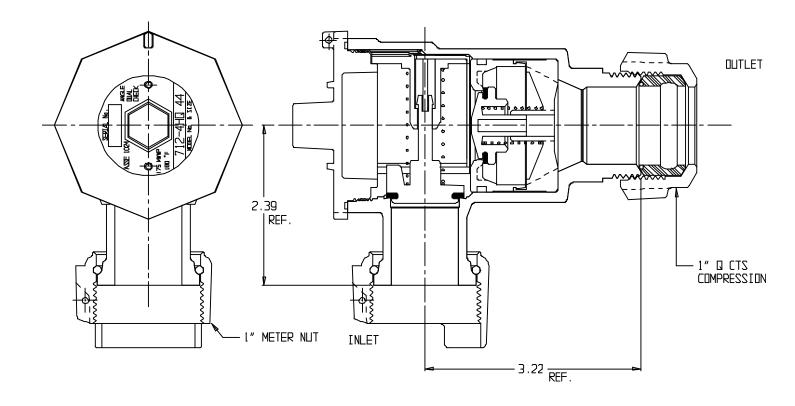

## SUBMITTAL DATA SHEET

NL Check Valve - 712-4HQ 54

Meter Swivel Nut with Saddle x Q CTS Compression

## SUBMITTAL INFORMATION

- Manufactured in compliance with ANSI/AWWA C800 (latest revision)
- Dual checks manufactured in compliance with ANSI/ASSE 1024 (latest revision)
- Brass components in contact with potable water conform to ASTM B584, UNS C89833 (latest revision) and identified with "NL"
- Certified to NSF/ANSI 61 and NSF/ANSI 372
- Brass components not in contact with potable water conform to ASTM B62 and ASTM B584, UNS C83600 -85-5-5-5 (latest revision)
- Rated for 175 PSIG water pressure
- Insert stiffeners required on all flexible plastic connections