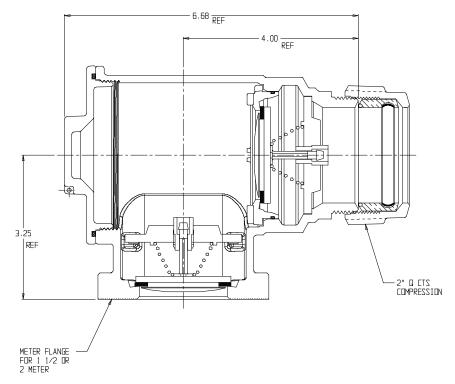

## SUBMITTAL DATA SHEET

NL Check Valve - 712-7DQ 77

Oval Flange x Q CTS Compression

## **SUBMITTAL INFORMATION**

- Manufactured in compliance with ANSI/AWWA C800 (latest revision)
- Dual checks manufactured in compliance with ANSI/ASSE 1024 (latest revision)
- Brass components in contact with potable water conform to ASTM B584, UNS C89833 (latest revision) and identified with "NL"
- Certified to NSF/ANSI 61 and NSF/ANSI 372
- Brass components not in contact with potable water conform to ASTM B62 and ASTM B584, UNS C83600 -85-5-5-5 (latest revision)
- Rated for 175 PSIG water pressure
- Insert stiffener required for all flexible plastic connections