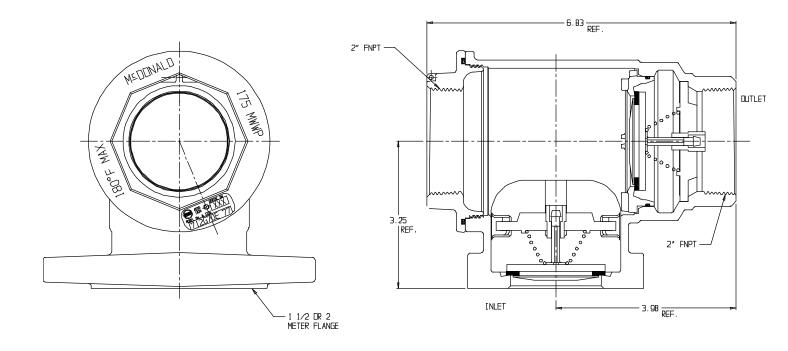

## NL Check Valve 712G7DE 77

MS Donald

## SUBMITTAL INFORMATION

- Manufactured in compliance with ANSI/AWWA C800 (latest revision)
- Dual checks manufactured in compliance with ANSI/ASSE 1024 (latest revision)
- Brass components in contact with potable water conform to ASTM B584, UNS C89833 (latest revision) and identified with "NL"
- Certified to NSF/ANSI 61 and NSF/ANSI 372
- Brass components not in contact with potable water conform to ASTM B62 and ASTM B584, UNS C83600 -85-5-5-5 (latest revision)
- Rated for 175 PSIG water pressure