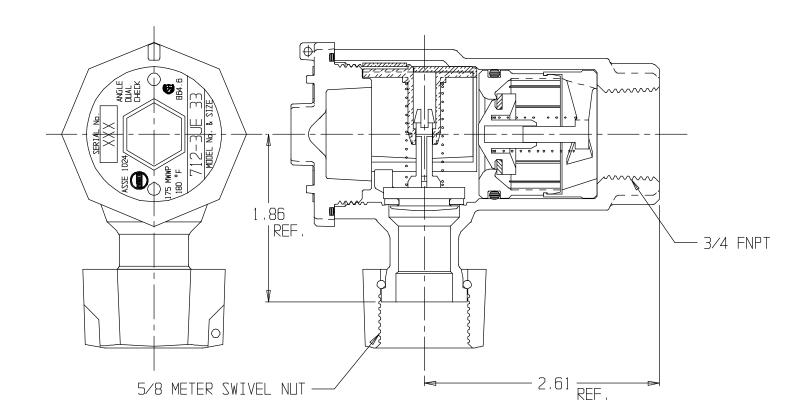

## SUBMITTAL DATA SHEET

NL Check Valve 712-3JE 33

## SUBMITTAL INFORMATION

- Manufactured in compliance with ANSI/AWWA C800 (latest revision)
- Dual checks manufactured in compliance with ANSI/ASSE 1024 (latest revision)
- Brass components in contact with potable water conform to ASTM B584, UNS C89833 (latest revision) and identified with "NL"
- Certified to NSF/ANSI 61 and NSF/ANSI 372
- Brass components not in contact with potable water conform to ASTM B62 and ASTM B584, UNS C83600 -85-5-5-5 (latest revision)
- Rated for 175 PSIG water pressure