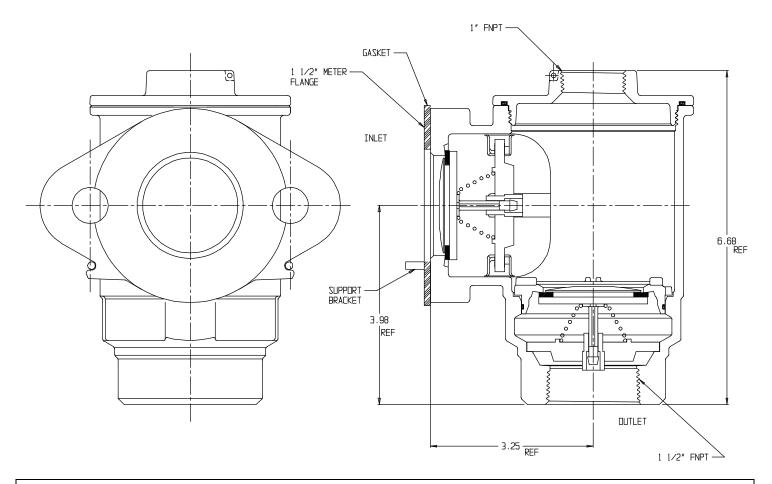

## NL Check Valve - 712C7DE 66

Oval Flange x FNPT

## SUBMITTAL INFORMATION

- Manufactured in compliance with ANSI/AWWA C800 (latest revision)
- Dual checks manufactured in compliance with ANSI/ASSE 1024 (latest revision)
- Brass components in contact with potable water conform to ASTM B584, UNS C89833 (latest revision) and identified with "NL"
- Certified to NSF/ANSI 61 and NSF/ANSI 372
- Brass components not in contact with potable water conform to ASTM B62 and ASTM B584, UNS C83600 -85-5-5-5 (latest revision)
- Rated for 175 PSIG water pressure