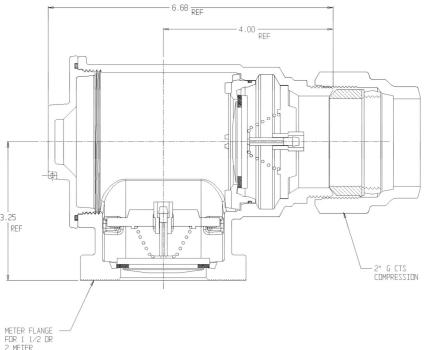

## SUBMITTAL DATA SHEET

NL Check Valve - 712-7DG 77

Oval Flange x G CTS Compression

## **SUBMITTAL INFORMATION**

- Manufactured in compliance with ANSI/AWWA C800 (latest revision)
- Dual checks manufactured in compliance with ANSI/ASSE 1024 (latest revision)
- Brass components in contact with potable water conform to ASTM B584, UNS C89833 (latest revision) and identified with "NL"
- Certified to NSF/ANSI 61 and NSF/ANSI 372
- Brass components not in contact with potable water conform to ASTM B62 and ASTM B584, UNS C83600 -85-5-5-5 (latest revision)
- Rated for 175 PSIG water pressure
- Insert stiffener required for all flexible plastic connections