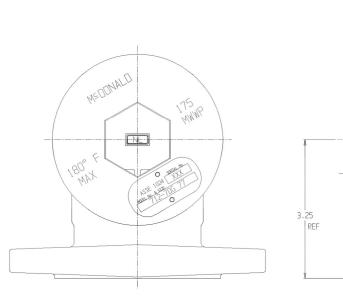

## **SUBMITTAL INFORMATION**

- Manufactured in compliance with ANSI/AWWA C800 (latest revision)
- Dual checks manufactured in compliance with ANSI/ASSE 1024 (latest revision)
- Brass components in contact with potable water conform to ASTM B584, UNS C89833 (latest revision) and identified with "NL"
- Certified to NSF/ANSI 61 and NSF/ANSI 372
- Brass components not in contact with potable water conform to ASTM B62 and ASTM B584, UNS C83600 -85-5-5-5 (latest revision)
- Rated for 175 PSIG water pressure
- Insert stiffener required for all flexible plastic connections