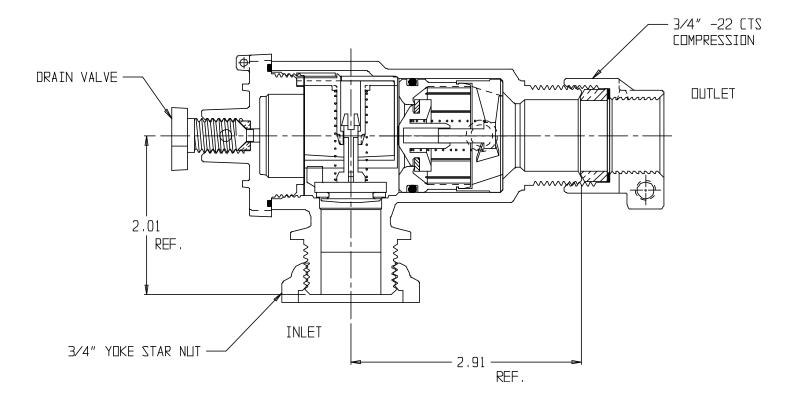

## SUBMITTAL DATA SHEET

NL Check Valve - 712W3Y2 33

Yoke x -22 CTS Compression

## SUBMITTAL INFORMATION

- Manufactured in compliance with ANSI/AWWA C800 (latest revision)
- Dual checks manufactured in compliance with ANSI/ASSE 1024 (latest revision)
- Brass components in contact with potable water conform to ASTM B584, UNS C89833 (latest revision) and identified with "NL"
- Certified to NSF/ANSI 61 and NSF/ANSI 372
- Brass components not in contact with potable water conform to ASTM B62 and ASTM B584, UNS C83600 -85-5-5-5 (latest revision)
- Rated for 175 PSIG water pressure
- Insert stiffeners required on all flexible plastic connections