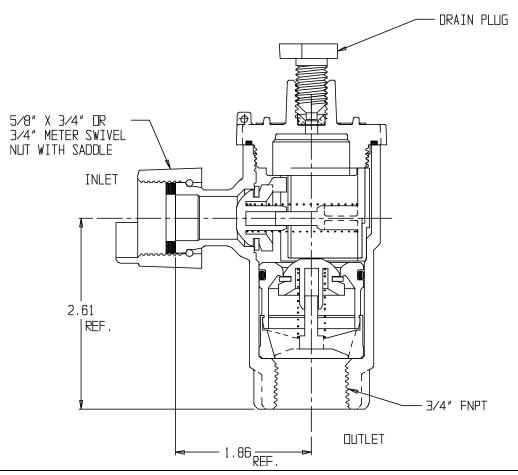

## NL Check Valve - 712W3HE 43

Meter Swivel Nut with Saddle x FNPT

## SUBMITTAL INFORMATION

- Manufactured in compliance with ANSI/AWWA C800 (latest revision)
- Dual checks manufactured in compliance with ANSI/ASSE 1024 (latest revision)
- Brass components in contact with potable water conform to ASTM B584, UNS C89833 (latest revision) and identified with "NL"
- Certified to NSF/ANSI 61 and NSF/ANSI 372
- Brass components not in contact with potable water conform to ASTM B62 and ASTM B584, UNS C83600 -85-5-5-5 (latest revision)
- Rated for 175 PSIG water pressure