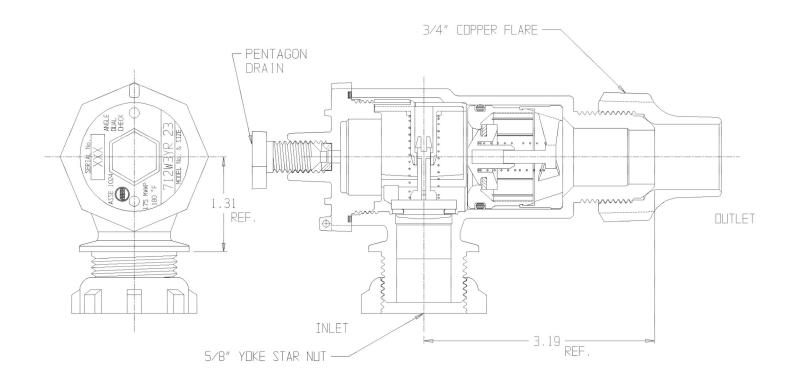

## NL Check Valve - 712W3YR 23

Yoke Star Nut x Copper Flare

## **SUBMITTAL INFORMATION**

- Manufactured in compliance with ANSI/AWWA C800 (latest revision)
- Dual checks manufactured in compliance with ANSI/ASSE 1024 (latest revision)
- Brass components in contact with potable water conform to ASTM B584, UNS C89833 (latest revision) and identified with "NL"
- Certified to NSF/ANSI 61 and NSF/ANSI 372
- Brass components not in contact with potable water conform to ASTM B62 and ASTM B584, UNS C83600 -85-5-5-5 (latest revision)
- Rated for 175 PSIG water pressure