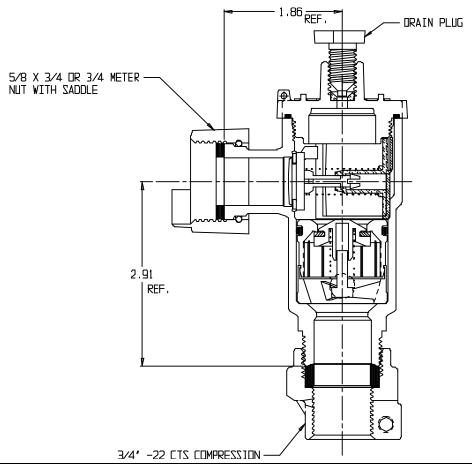

## SUBMITTAL DATA SHEET

NL Check Valve - 712W3H2 43

Meter Swivel Nut with Saddle x -22 CTS Compression

## SUBMITTAL INFORMATION

- Manufactured in compliance with ANSI/AWWA C800 (latest revision)
- Dual checks manufactured in compliance with ANSI/ASSE 1024 (latest revision)
- Brass components in contact with potable water conform to ASTM B584, UNS C89833 (latest revision) and identified with "NL"
- Certified to NSF/ANSI 61 and NSF/ANSI 372
- Brass components not in contact with potable water conform to ASTM B62 and ASTM B584, UNS C83600 -85-5-5-5 (latest revision)
- Rated for 175 PSIG water pressure
- Insert stiffeners required on all flexible plastic connections