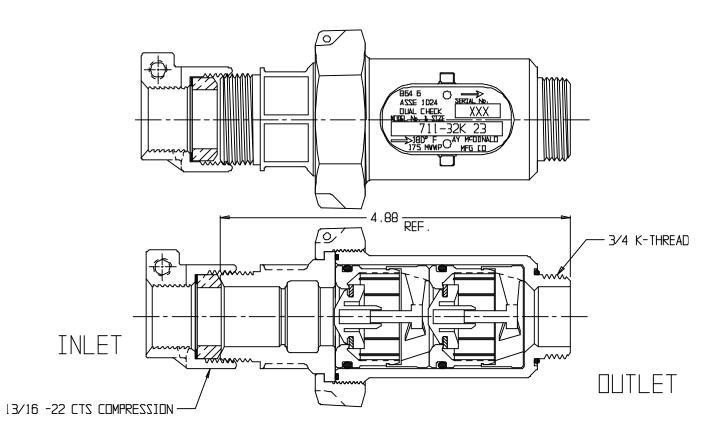

## NL Check Valve - 711-32K 23

-22 CTS Compression X K-Thread

## SUBMITTAL INFORMATION

- Manufactured in compliance with ANSI/AWWA C800 (latest revision)
- Dual checks manufactured in compliance with ANSI/ASSE 1024 (latest revision)
- Brass components in contact with potable water conform to ASTM B584, UNS C89833 (latest revision) and identified with "NL"
- Certified to NSF/ANSI 61 and NSF/ANSI 372
- Brass components not in contact with potable water conform to ASTM B62 and ASTM B584, UNS C83600 -85-5-5-5 (latest revision)
- Rated for 175 PSIG water pressure
- Insert stiffeners required on all flexible plastic connections