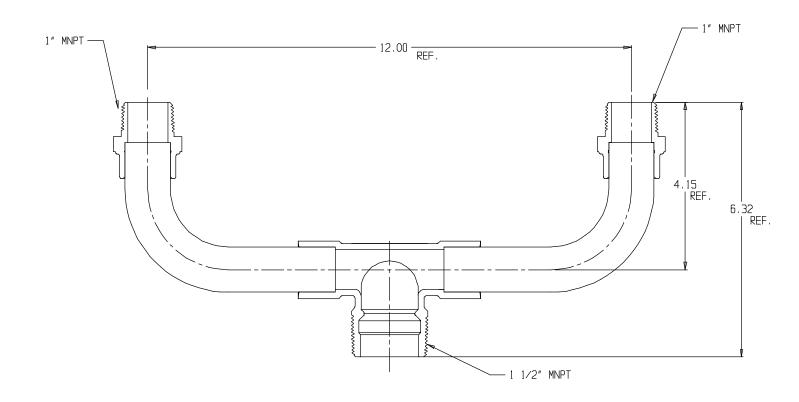

## SUBMITTAL DATA SHEET

NL Service Fitting – 708UMM 1  $\frac{1}{2}$  x 1 x 12

MNPT x MNPT