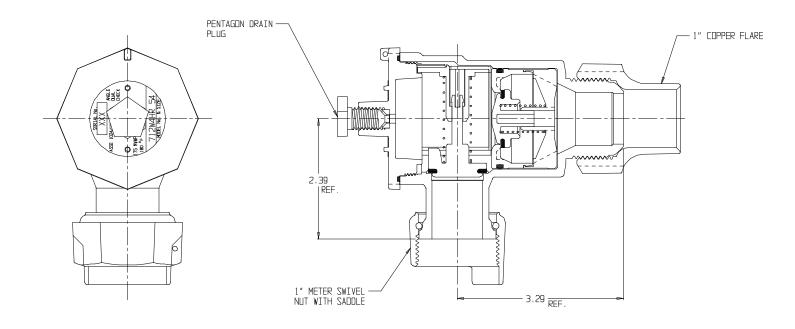

## NL Check Valve - 712W4HR 54

## SUBMITTAL INFORMATION

- Manufactured in compliance with ANSI/AWWA C800 (latest revision)
- Dual checks manufactured in compliance with ANSI/ASSE 1024 (latest revision)
- Brass components in contact with potable water conform to ASTM B584, UNS C89833 (latest revision) and identified with "NL"
- Certified to NSF/ANSI 61 and NSF/ANSI 372
- Brass components not in contact with potable water conform to ASTM B62 and ASTM B584, UNS C83600 -85-5-5-5 (latest revision)
- Rated for 175 PSIG water pressure