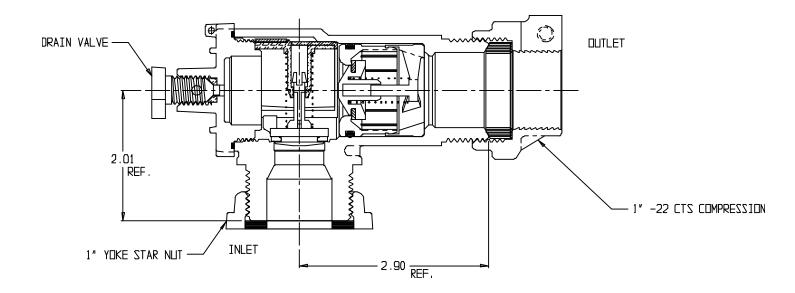

## SUBMITTAL DATA SHEET

NL Check Valve - 712W3Y2 44

Yoke Star Nut x -22 CTS Compression

## SUBMITTAL INFORMATION

- Manufactured in compliance with ANSI/AWWA C800 (latest revision)
- Dual checks manufactured in compliance with ANSI/ASSE 1024 (latest revision)
- Brass components in contact with potable water conform to ASTM B584, UNS C89833 (latest revision) and identified with "NL"
- Certified to NSF/ANSI 61 and NSF/ANSI 372
- Brass components not in contact with potable water conform to ASTM B62 and ASTM B584, UNS C83600 -85-5-5-5 (latest revision)
- Rated for 175 PSIG water pressure
- Insert stiffeners required on all flexible plastic connections