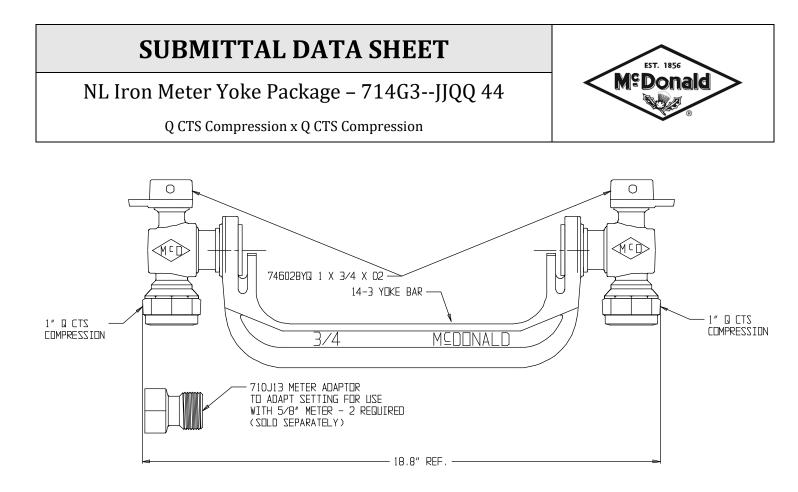

## SUBMITTAL INFORMATION

- Manufactured in compliance with ANSI/AWWA C800 (latest revision)
- Brass components in contact with potable water conform to ASTM B584, UNS C89833 (latest revision) and identified with "NL"
- Brass components not in contact with potable water conform to ASTM B62 and ASTM B584, UNS C83600 -85-5-5-5 (latest revision)
- Powder coated cast iron yoke bar conforms to ASTM A126 Class B (latest revision)
- Designed to provide proper meter spacing for ease of installation
- Large wrench flats provided for proper installation
- Insert stiffeners required on all flexible plastic connections