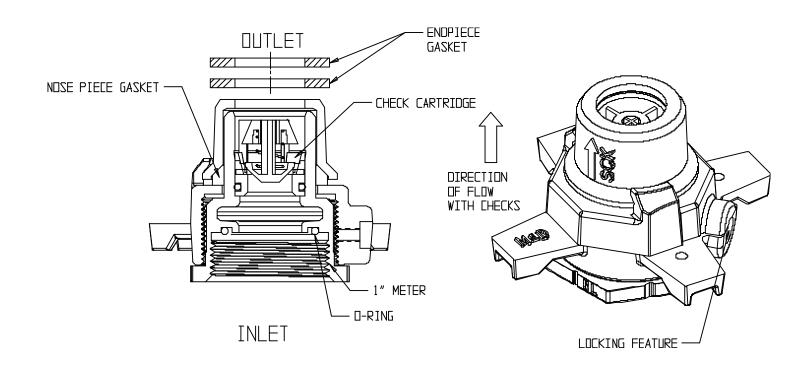

## NL Iron Meter Yoke Expander – 714-4ESCLCK

Expander with Checks & Lock

## **SUBMITTAL INFORMATION**

- Manufactured in compliance with ANSI/AWWA C800 (latest revision)
- Brass components in contact with potable water conform to ASTM B584, UNS C89833 (latest revision) and identified with "NL"
- Certified to NSF/ANSI 61 and NSF/ANSI 372
- Brass components not in contact with potable water conform to ASTM B62 and ASTM B584, UNS C83600 -85-5-5-5 (latest revision)
- Large wrench flats provided for proper installation