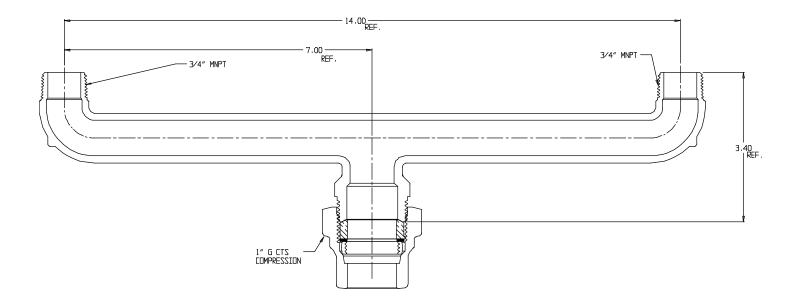

## NL Service Fitting – 708UGM $1 \ge 3/4 \ge 14$

G CTS Compression x MNPT

## SUBMITTAL INFORMATION

- Manufactured in compliance with ANSI/AWWA C800 (latest revision)
- Brass components in contact with potable water conform to ASTM B584, UNS C89833 (latest revision) and identified with "NL"
- Certified to NSF/ANSI 61 and NSF/ANSI 372
- Brass components not in contact with potable water conform to ASTM B62 and ASTM B584, UNS C83600 -85-5-5-5 (latest revision)
- Large wrench flats provided for proper installation
- Insert stiffeners required on all flexible plastic connections