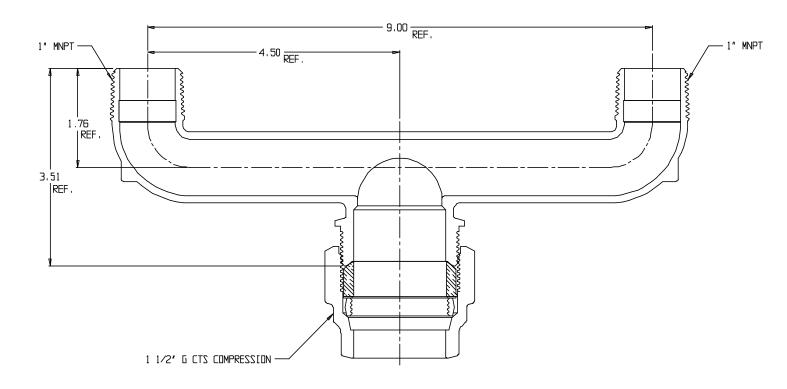

## NL Service Fitting – 708UGM 1 1/2 X 1 X 9

G CTS Compression x MNPT

## SUBMITTAL INFORMATION

- Manufactured in compliance with ANSI/AWWA C800 (latest revision)
- Brass components in contact with potable water conform to ASTM B584, UNS C89833 (latest revision) and identified with "NL"
- Certified to NSF/ANSI 61 and NSF/ANSI 372
- Brass components not in contact with potable water conform to ASTM B62 and ASTM B584, UNS C83600 -85-5-5-5 (latest revision)
- Large wrench flats provided for proper installation
- Insert stiffeners required on all flexible plastic connections