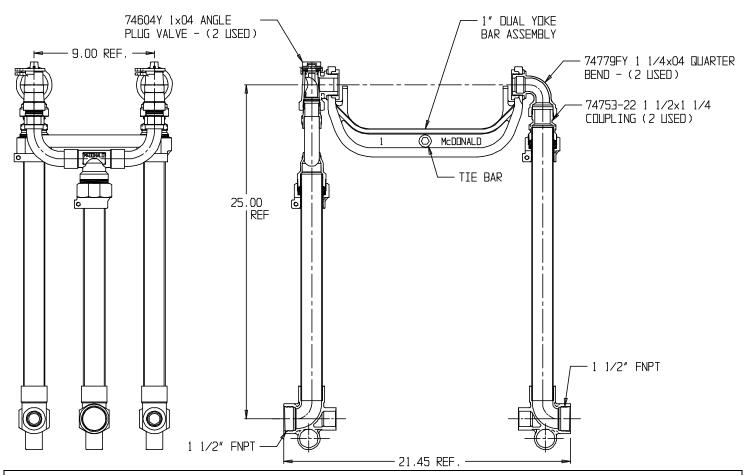

## SUBMITTAL DATA SHEET

NL Iron Meter Yoke Assembly - 714H425LEFF 66

**FNPT X FNPT** 

## SUBMITTAL INFORMATION

- Manufactured in compliance with ANSI/AWWA C800 (latest revision)
- Brass components in contact with potable water conform to ASTM B584, UNS C89833 (latest revision) and identified with "NL"
- Brass components not in contact with potable water conform to ASTM B62 and ASTM B584, UNS C83600 -85-5-5-5 (latest revision)
- Copper tubing made in compliance with ASTM B75 or B88, UNS C12200 (latest revision)
- Lead free solder joints
- Powder coated cast iron yoke bar conforms to ASTM A126 Class B (latest revision)
- Designed to provide proper meter spacing for ease of installation
- Large wrench flats provided for proper installation