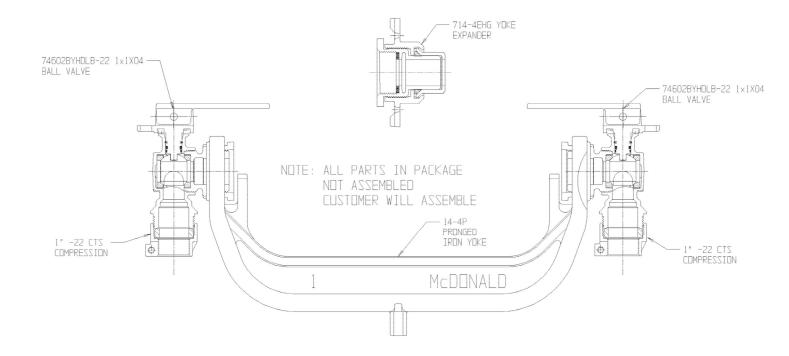

## SUBMITTAL DATA SHEET

NL Iron Meter Yoke Package - 714S4--II22 44

-22 CTS Compression x -22 CTS Compression

## **SUBMITTAL INFORMATION**

- Manufactured in compliance with ANSI/AWWA C800 (latest revision)
- Brass components in contact with potable water conform to ASTM B584, UNS C89833 (latest revision) and identified with "NL"
- Brass components not in contact with potable water conform to ASTM B62 and ASTM B584, UNS C83600 -85-5-5-5 (latest revision)
- Powder coated cast iron yoke bar conforms to ASTM A126 Class B (latest revision)
- Designed to provide proper meter spacing for ease of installation
- Large wrench flats provided for proper installation
- Insert stiffeners required on all flexible plastic connections