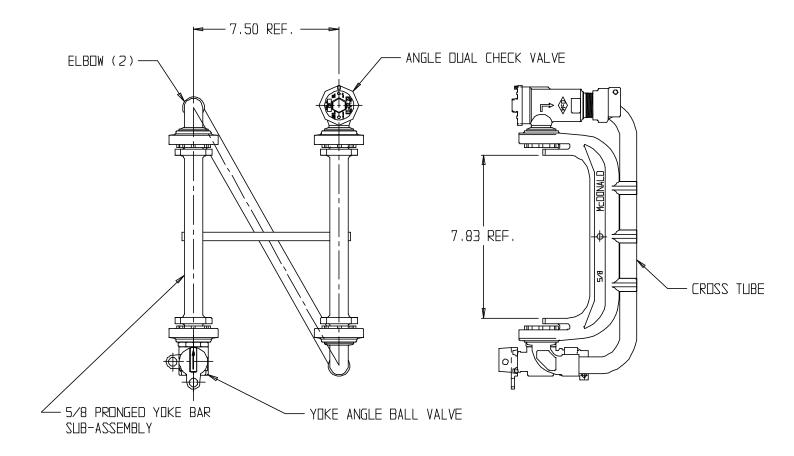

## SUBMITTAL DATA SHEET

NL Iron Meter Yoke Assembly – 714P1--WD22 331

-22 CTS Compression x -22 CTS Compression

## SUBMITTAL INFORMATION

- Manufactured in compliance with ANSI/AWWA C800 (latest revision)
- Brass components in contact with potable water conform to ASTM B584, UNS C89833 (latest revision) and identified with "NL"
- Brass components not in contact with potable water conform to ASTM B62 and ASTM B584, UNS C83600 -85-5-5-5 (latest revision)
- Copper tubing made in compliance with ASTM B75 or B88, UNS C12200 (latest revision)
- Lead free solder joints
- Powder coated cast iron yoke bar conforms to ASTM A126 Class B (latest revision)
- Designed to provide proper meter spacing for ease of installation
- Large wrench flats provided for proper installation
- Insert stiffeners required on all flexible plastic connections