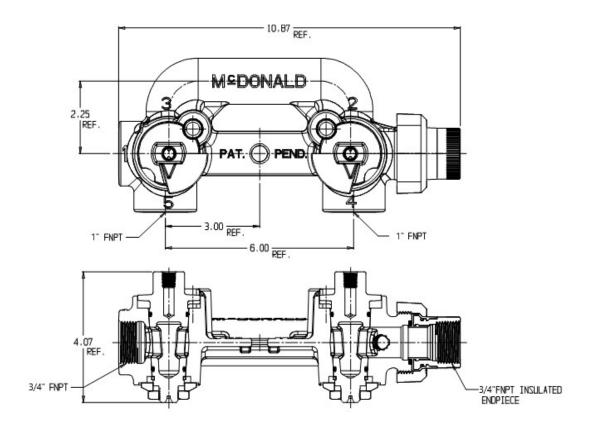

## SUBMITTAL DATA SHEET

Gas Meter Bars - 6410-EFD 34 X 34 X1

## SUBMITTAL INFORMATION

- Iron castings conform to ASTM A126 Class B Iron
- Optional Armorgaly ® coating per ASTM A1059 (latest revision)
- Brass castings conform to ASTM B584, UNS C83600 or C84400 (latest revision)
- Pipe threads manufactured in compliance with ASME/ANSI B1.20.1 (latest revision)
- Meter nuts and swivels manufactured in compliance with ANSI B109.1(latest revision)
- Rated for 5 PSIG natural, manufactured, or LP gas pressure
- Tamper-resistant design prevents disassembly with normal household tools
- Design accommodates standard barrel locks
- Pressure test taps available in multiple positions and sizes