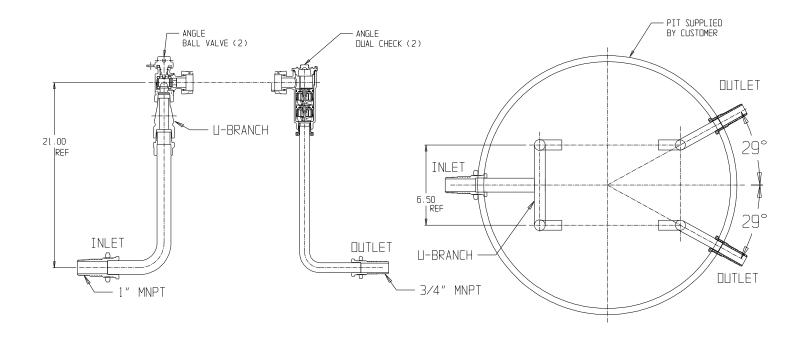

## SUBMITTAL DATA SHEET

NL Meter Setter - 715-221WDPP 43/2x20x995

Male Meter X Male Meter

## SUBMITTAL INFORMATION

- Manufactured in compliance with ANSI/AWWA C800 (latest revision)
- Brass components in contact with potable water conform to ASTM B584, UNS C89833 (latest revision) and identified with "NL"
- Certified to NSF/ANSI 61 (reference height restrictions) and NSF/ANSI 372
- Brass components not in contact with potable water conform to ASTM B62 and ASTM B584, UNS C83600 -85-5-5-5 (latest revision)
- Copper tubing made in compliance with ASTM B75 or B88, UNS C12200 (latest revision)
- Lead free solder joints
- Designed to provide proper meter spacing for ease of installation
- Padlock wings standard on all valves