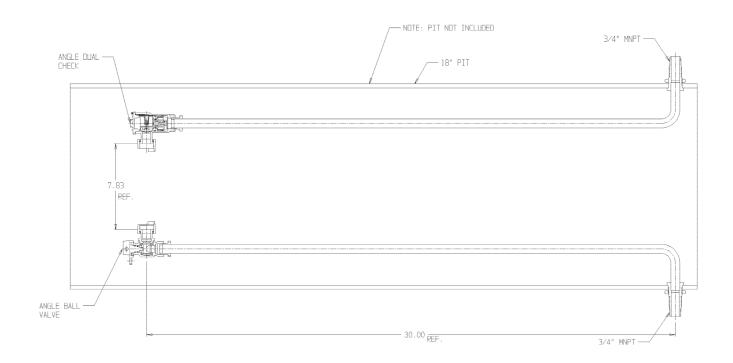

## SUBMITTAL DATA SHEET

NL Meter Setter - 715-230WDPP 33x18

MNPT x MNPT

## SUBMITTAL INFORMATION

- Manufactured in compliance with ANSI/AWWA C800 (latest revision)
- Brass components in contact with potable water conform to ASTM B584, UNS C89833 (latest revision) and identified with "NL"
- Certified to NSF/ANSI 61 (reference height restrictions) and NSF/ANSI 372
- Brass components not in contact with potable water conform to ASTM B62 and ASTM B584, UNS C83600 -85-5-5-5 (latest revision)
- Copper tubing made in compliance with ASTM B75 or B88, UNS C12200 (latest revision)
- Lead free solder joints
- Designed to provide proper meter spacing for ease of installation
- Padlock wings standard on all valves