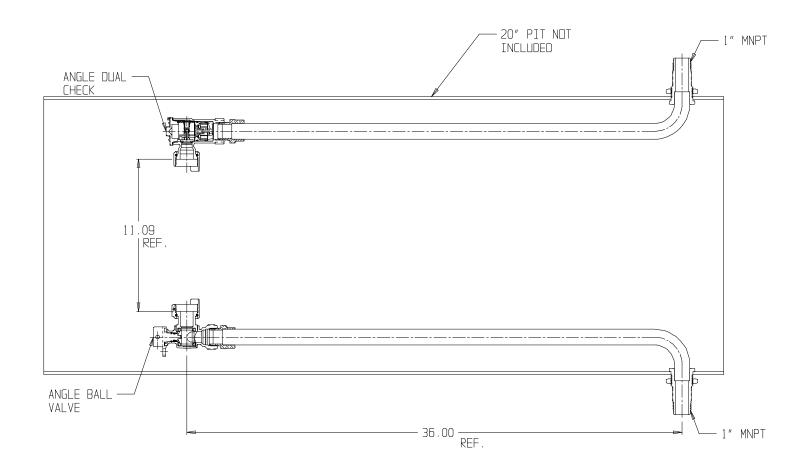

## SUBMITTAL DATA SHEET

NL Meter Setter - 715-436WDPP 44x20

MNPT x MNPT

## SUBMITTAL INFORMATION

- Manufactured in compliance with ANSI/AWWA C800 (latest revision)
- Brass components in contact with potable water conform to ASTM B584, UNS C89833 (latest revision) and identified with "NL"
- Certified to NSF/ANSI 61 (reference height restrictions) and NSF/ANSI 372
- Brass components not in contact with potable water conform to ASTM B62 and ASTM B584, UNS C83600 -85-5-5-5 (latest revision)
- Copper tubing made in compliance with ASTM B75 or B88, UNS C12200 (latest revision)
- Lead free solder joints
- Designed to provide proper meter spacing for ease of installation
- Padlock wings standard on all valves