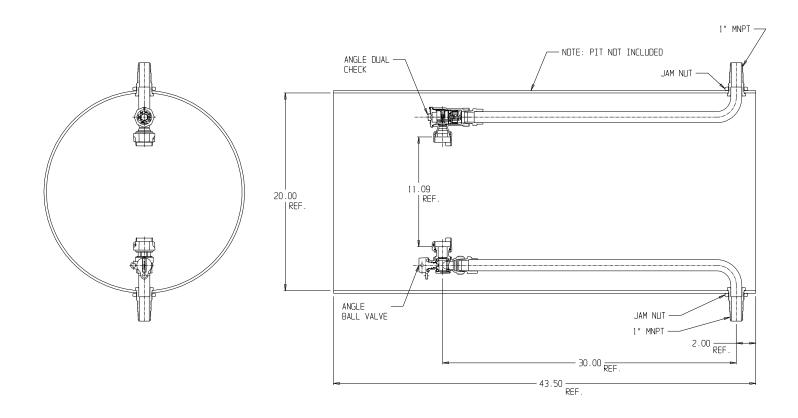

## NL Meter Setter - 715-430WDPP 44X20

MNPT x MNPT

## SUBMITTAL INFORMATION

- Manufactured in compliance with ANSI/AWWA C800 (latest revision)
- Brass components in contact with potable water conform to ASTM B584, UNS C89833 (latest revision) and identified with "NL"
- Certified to NSF/ANSI 61 (reference height restrictions) and NSF/ANSI 372
- Brass components not in contact with potable water conform to ASTM B62 and ASTM B584, UNS C83600 -85-5-5-5 (latest revision)
- Copper tubing made in compliance with ASTM B75 or B88, UNS C12200 (latest revision)
- Lead free solder joints
- Designed to provide proper meter spacing for ease of installation
- Padlock wings standard on all valves