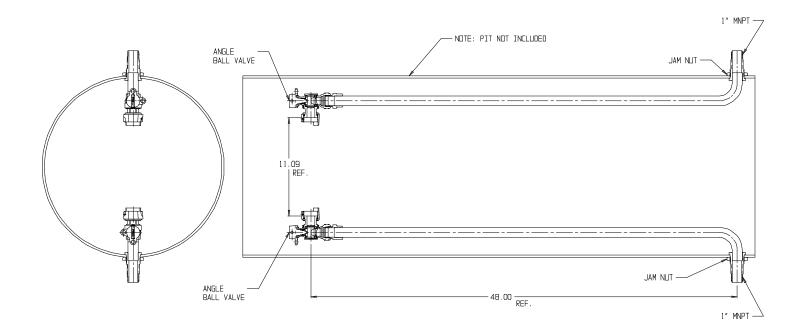

## NL Meter Setter - 715-448WWPP 44X20

MNPT x MNPT

## SUBMITTAL INFORMATION

- Manufactured in compliance with ANSI/AWWA C800 (latest revision)
- Brass components in contact with potable water conform to ASTM B584, UNS C89833 (latest revision) and identified with "NL"
- Certified to NSF/ANSI 61 (reference height restrictions) and NSF/ANSI 372
- Brass components not in contact with potable water conform to ASTM B62 and ASTM B584, UNS C83600 -85-5-5-5 (latest revision)
- Copper tubing made in compliance with ASTM B75 or B88, UNS C12200 (latest revision)
- Lead free solder joints
- Designed to provide proper meter spacing for ease of installation
- Padlock wings standard on all valves