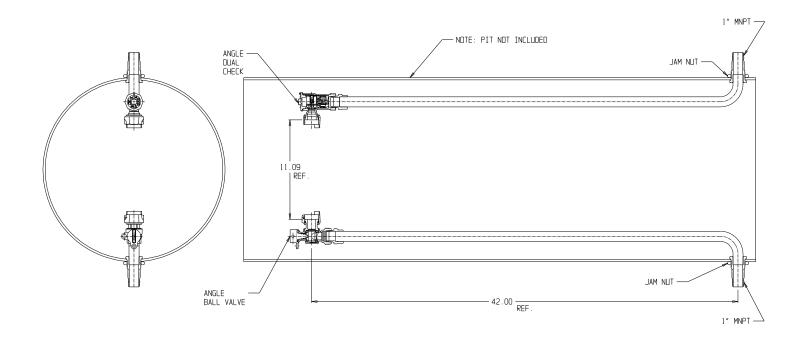

## SUBMITTAL DATA SHEET

NL Meter Setter - 715-442WDPP 44X20

MNPT x MNPT

## SUBMITTAL INFORMATION

- Manufactured in compliance with ANSI/AWWA C800 (latest revision)
- Brass components in contact with potable water conform to ASTM B584, UNS C89833 (latest revision) and identified with "NL"
- Certified to NSF/ANSI 61 (reference height restrictions) and NSF/ANSI 372
- Brass components not in contact with potable water conform to ASTM B62 and ASTM B584, UNS C83600 -85-5-5-5 (latest revision)
- Copper tubing made in compliance with ASTM B75 or B88, UNS C12200 (latest revision)
- Lead free solder joints
- Designed to provide proper meter spacing for ease of installation
- Padlock wings standard on all valves