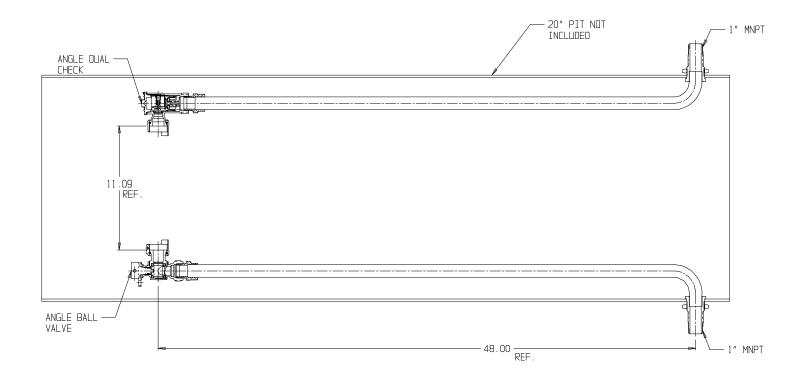

## NL Meter Setter - 715-448WDPP 44x20

MNPT x MNPT

## **SUBMITTAL INFORMATION**

- Manufactured in compliance with ANSI/AWWA C800 (latest revision)
- Brass components in contact with potable water conform to ASTM B584, UNS C89833 (latest revision) and identified with "NL"
- Certified to NSF/ANSI 61 (reference height restrictions) and NSF/ANSI 372
- Brass components not in contact with potable water conform to ASTM B62 and ASTM B584, UNS C83600 -85-5-5-5 (latest revision)
- Copper tubing made in compliance with ASTM B75 or B88, UNS C12200 (latest revision)
- Lead free solder joints
- Designed to provide proper meter spacing for ease of installation
- Padlock wings standard on all valves