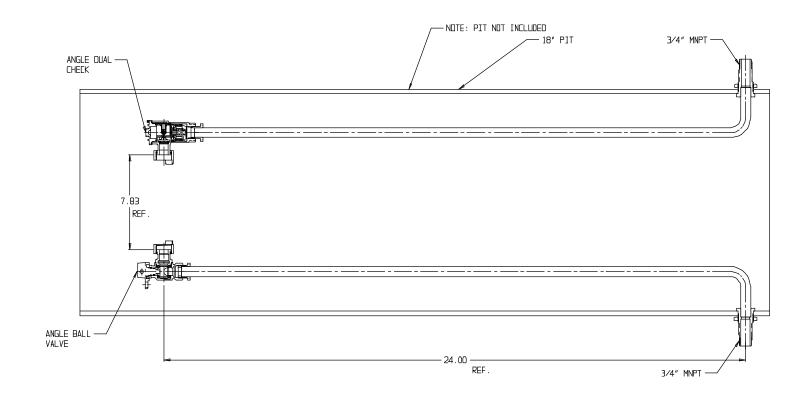

## NL Meter Setter - 715-224WDPP 33x18

MNPT x MNPT

## SUBMITTAL INFORMATION

- Manufactured in compliance with ANSI/AWWA C800 (latest revision)
- Brass components in contact with potable water conform to ASTM B584, UNS C89833 (latest revision) and identified with "NL"
- Certified to NSF/ANSI 61 (reference height restrictions) and NSF/ANSI 372
- Brass components not in contact with potable water conform to ASTM B62 and ASTM B584, UNS C83600 -85-5-5-5 (latest revision)
- Copper tubing made in compliance with ASTM B75 or B88, UNS C12200 (latest revision)
- Lead free solder joints
- Designed to provide proper meter spacing for ease of installation
- Padlock wings standard on all valves