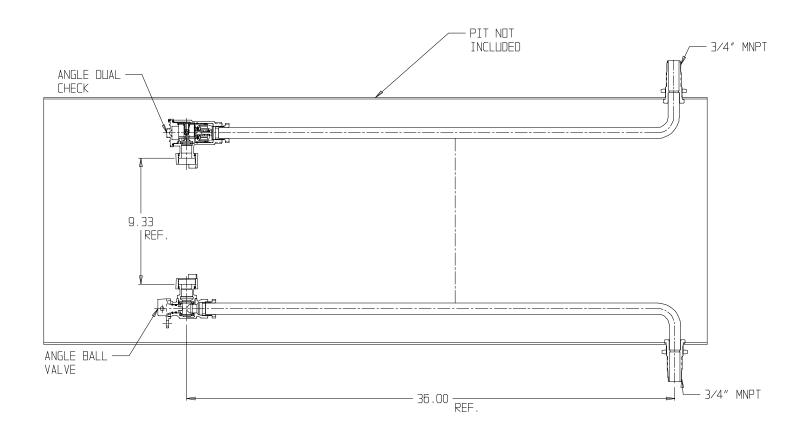

## SUBMITTAL DATA SHEET

NL Meter Setter - 715-336WDPP 33x18



MNPT x MNPT



## SUBMITTAL INFORMATION

- Manufactured in compliance with ANSI/AWWA C800 (latest revision)
- Brass components in contact with potable water conform to ASTM B584, UNS C89833 (latest revision) and identified with "NL"
- Certified to NSF/ANSI 61 (reference height restrictions) and NSF/ANSI 372
- Brass components not in contact with potable water conform to ASTM B62 and ASTM B584, UNS C83600 -85-5-5-5 (latest revision)
- Copper tubing made in compliance with ASTM B75 or B88, UNS C12200 (latest revision)
- Lead free solder joints
- Designed to provide proper meter spacing for ease of installation
- Padlock wings standard on all valves



**A.Y. McDonald Mfg. Co.** 4800 Chavenelle Rd Dubuque, IA 52002

**Toll Free:** 1-800-292-2737 sales@aymcdonald.com avmcdonald.com

A.Y. McDonald considers