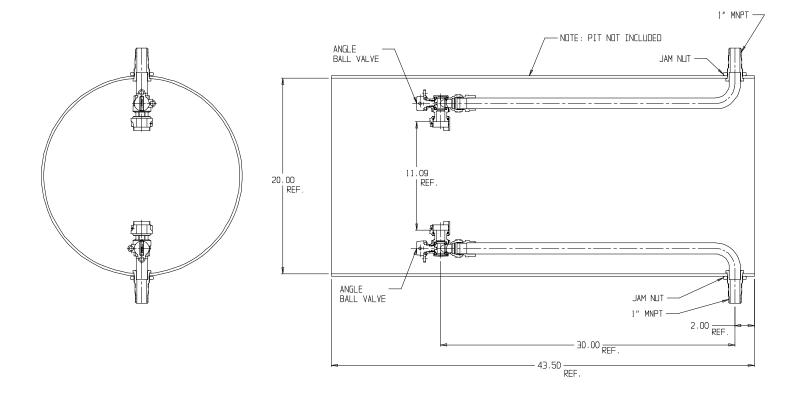

## NL Meter Setter - 715-430WWPP 44X20

MNPT x MNPT

## SUBMITTAL INFORMATION

- Manufactured in compliance with ANSI/AWWA C800 (latest revision)
- Brass components in contact with potable water conform to ASTM B584, UNS C89833 (latest revision) and identified with "NL"
- Certified to NSF/ANSI 61 (reference height restrictions) and NSF/ANSI 372
- Brass components not in contact with potable water conform to ASTM B62 and ASTM B584, UNS C83600 -85-5-5-5 (latest revision)
- Copper tubing made in compliance with ASTM B75 or B88, UNS C12200 (latest revision)
- Lead free solder joints
- Designed to provide proper meter spacing for ease of installation
- Padlock wings standard on all valves