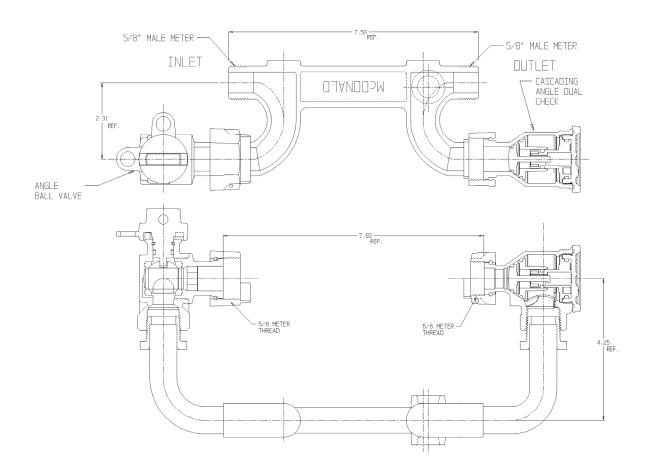

## SUBMITTAL DATA SHEET

NL Meter Setter - 717-104WD-- X992

Male Meter X Male Meter

## SUBMITTAL INFORMATION

- Manufactured in compliance with ANSI/AWWA C800 (latest revision)
- Brass components in contact with potable water conform to ASTM B584, UNS C89833 (latest revision) and identified with "NL"
- Certified to NSF/ANSI 61 (reference height restrictions) and NSF/ANSI 372
- Brass components not in contact with potable water conform to ASTM B62 and ASTM B584, UNS C83600 -85-5-5-5 (latest revision)
- Copper tubing made in compliance with ASTM B75 or B88, UNS C12200 (latest revision)
- Lead free solder joints
- Designed to provide proper meter spacing for ease of installation
- Padlock wings standard on all valves