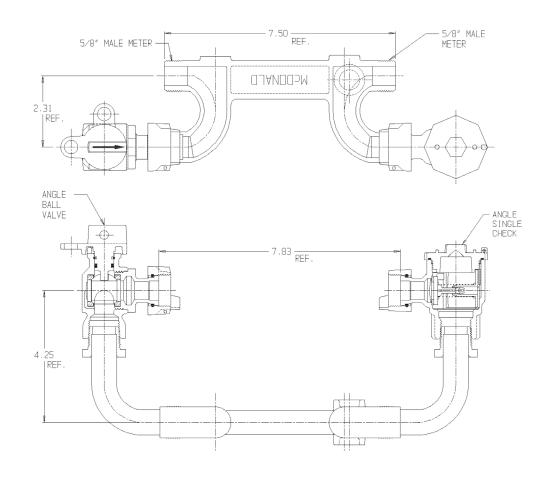

## NL Meter Setter – 717-104WC--

#### Male Meter X Male Meter

#### SUBMITTAL INFORMATION

- Manufactured in compliance with ANSI/AWWA C800 (latest revision)
- Brass components in contact with potable water conform to ASTM B584, UNS C89833 (latest revision) and identified with "NL"
- Certified to NSF/ANSI 61 (reference height restrictions) and NSF/ANSI 372
- Brass components not in contact with potable water conform to ASTM B62 and ASTM B584, UNS C83600 -85-5-5-5 (latest revision)
- Copper tubing made in compliance with ASTM B75 or B88, UNS C12200 (latest revision)
- Lead free solder joints
- Designed to provide proper meter spacing for ease of installation
- Padlock wings standard on all valves