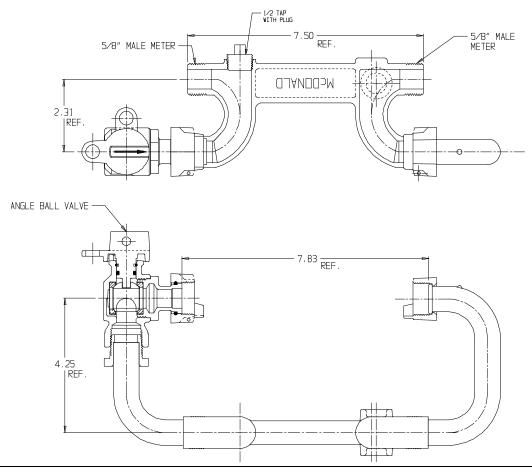

## NL Meter Setter - 717-104WXAB

Male Meter X Male Meter

## SUBMITTAL INFORMATION

- Manufactured in compliance with ANSI/AWWA C800 (latest revision)
- Brass components in contact with potable water conform to ASTM B584, UNS C89833 (latest revision) and identified with "NL"
- Certified to NSF/ANSI 61 (reference height restrictions) and NSF/ANSI 372
- Brass components not in contact with potable water conform to ASTM B62 and ASTM B584, UNS C83600 -85-5-5-5 (latest revision)
- Copper tubing made in compliance with ASTM B75 or B88, UNS C12200 (latest revision)
- Lead free solder joints
- Designed to provide proper meter spacing for ease of installation
- Padlock wings standard on all valves