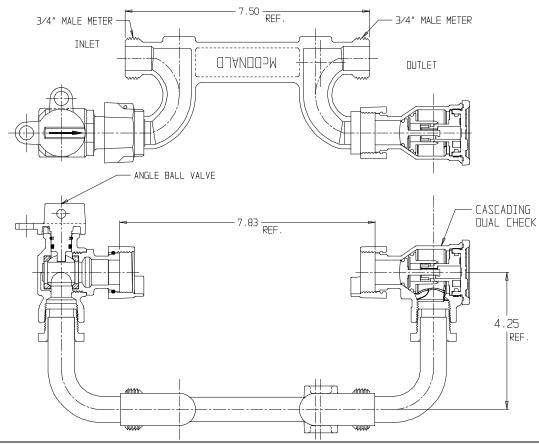

## SUBMITTAL DATA SHEET

NL Meter Setter - 717-204WD-- X992

Male Meter X Male Meter

## **SUBMITTAL INFORMATION**

- Manufactured in compliance with ANSI/AWWA C800 (latest revision)
- Brass components in contact with potable water conform to ASTM B584, UNS C89833 (latest revision) and identified with "NL"
- Certified to NSF/ANSI 61 (reference height restrictions) and NSF/ANSI 372
- Brass components not in contact with potable water conform to ASTM B62 and ASTM B584, UNS C83600 -85-5-5-5 (latest revision)
- Copper tubing made in compliance with ASTM B75 or B88, UNS C12200 (latest revision)
- Lead free solder joints
- Designed to provide proper meter spacing for ease of installation
- Padlock wings standard on all valves
- Dual checks manufactured in compliance with ANSI/ASSE 1024 (latest revision) and rated for 175
  PSIG water pressure