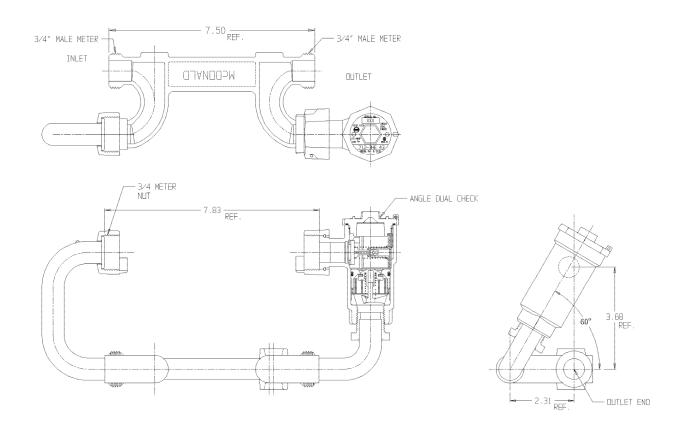

## SUBMITTAL DATA SHEET

NL Meter Setter - 717-204XD-- x60

Male Meter X Male Meter

## **SUBMITTAL INFORMATION**

- Manufactured in compliance with ANSI/AWWA C800 (latest revision)
- Brass components in contact with potable water conform to ASTM B584, UNS C89833 (latest revision) and identified with "NL"
- Certified to NSF/ANSI 61 (reference height restrictions) and NSF/ANSI 372
- Brass components not in contact with potable water conform to ASTM B62 and ASTM B584, UNS C83600 -85-5-5-5 (latest revision)
- Copper tubing made in compliance with ASTM B75 or B88, UNS C12200 (latest revision)
- Lead free solder joints
- Designed to provide proper meter spacing for ease of installation
- Padlock wings standard on all valves