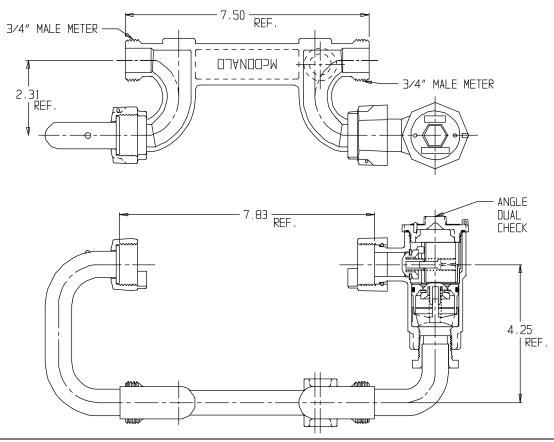

## SUBMITTAL DATA SHEET

NL Meter Setter - 717-204XD--

Male Meter X Male Meter

## **SUBMITTAL INFORMATION**

- Manufactured in compliance with ANSI/AWWA C800 (latest revision)
- Brass components in contact with potable water conform to ASTM B584, UNS C89833 (latest revision) and identified with "NL"
- Certified to NSF/ANSI 61 (reference height restrictions) and NSF/ANSI 372
- Brass components not in contact with potable water conform to ASTM B62 and ASTM B584, UNS C83600 -85-5-5-5 (latest revision)
- Copper tubing made in compliance with ASTM B75 or B88, UNS C12200 (latest revision)
- Lead free solder joints
- Designed to provide proper meter spacing for ease of installation
- Padlock wings standard on all valves
- Dual checks manufactured in compliance with ANSI/ASSE 1024 (latest revision) and rated for 175 PSIG water pressure