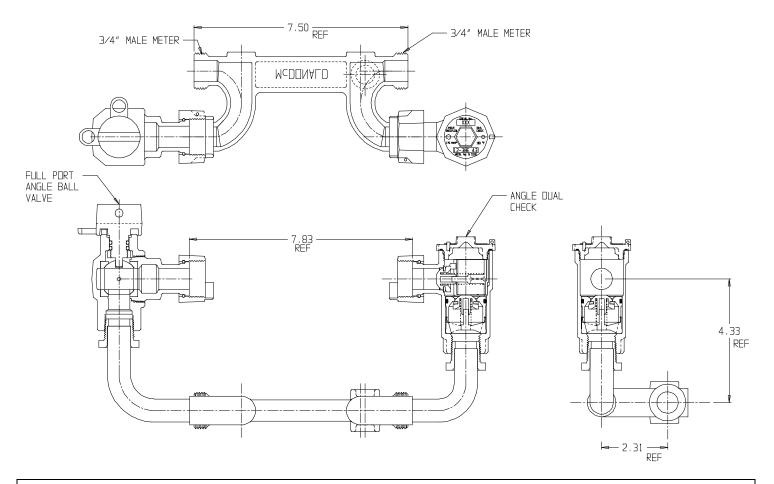

## SUBMITTAL DATA SHEET

NL Meter Setter - 717-204JD--

## SUBMITTAL INFORMATION

- Manufactured in compliance with ANSI/AWWA C800 (latest revision)
- Brass components in contact with potable water conform to ASTM B584, UNS C89833 (latest revision) and identified with "NL"
- Certified to NSF/ANSI 61 (reference height restrictions) and NSF/ANSI 372
- Brass components not in contact with potable water conform to ASTM B62 and ASTM B584, UNS C83600 -85-5-5-5 (latest revision)
- Copper tubing made in compliance with ASTM B75 or B88, UNS C12200 (latest revision)
- Lead free solder joints
- Designed to provide proper meter spacing for ease of installation
- Padlock wings standard on all valves