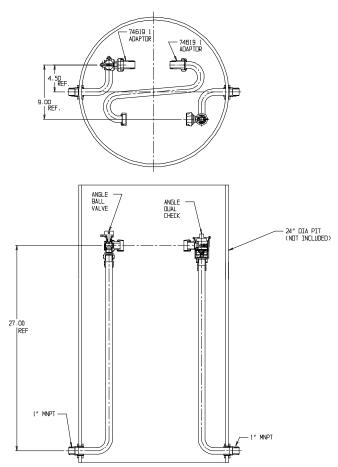

## NL Meter Setter – 716-427QFPP 44x24

MNPT x MNPT

## SUBMITTAL INFORMATION

- Manufactured in compliance with ANSI/AWWA C800 (latest revision)
- Brass components in contact with potable water conform to ASTM B584, UNS C89833 (latest revision) and identified with "NL"
- Certified to NSF/ANSI 61 (reference height restrictions) and NSF/ANSI 372
- Brass components not in contact with potable water conform to ASTM B62 and ASTM B584, UNS C83600 -85-5-5-5 (latest revision)
- Copper tubing made in compliance with ASTM B75 or B88, UNS C12200 (latest revision)
- Lead free solder joints
- Designed to provide proper meter spacing for ease of installation
- Padlock wings standard on all valves