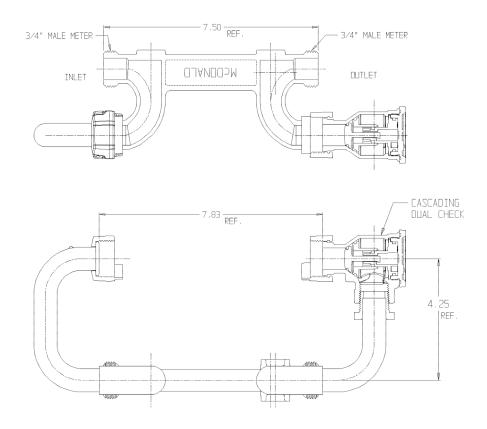

## SUBMITTAL DATA SHEET

NL Meter Setter - 717-204XD-- X992

Male Meter X Male Meter

## SUBMITTAL INFORMATION

- Manufactured in compliance with ANSI/AWWA C800 (latest revision)
- Brass components in contact with potable water conform to ASTM B584, UNS C89833 (latest revision) and identified with "NL"
- Certified to NSF/ANSI 61 (reference height restrictions) and NSF/ANSI 372
- Brass components not in contact with potable water conform to ASTM B62 and ASTM B584, UNS C83600 -85-5-5-5 (latest revision)
- Copper tubing made in compliance with ASTM B75 or B88, UNS C12200 (latest revision)
- Lead free solder joints
- Designed to provide proper meter spacing for ease of installation
- Padlock wings standard on all valves
- Dual checks manufactured in compliance with ANSI/ASSE 1024 (latest revision) and rated for 175 PSIG water pressure