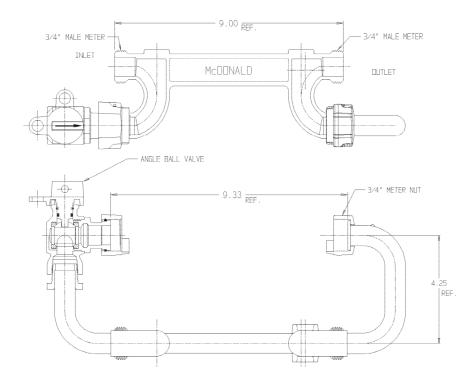

# NL Meter Setter – 717-304WX--

#### Male Meter X Male Meter

## SUBMITTAL INFORMATION

- Manufactured in compliance with ANSI/AWWA C800 (latest revision)
- Brass components in contact with potable water conform to ASTM B584, UNS C89833 (latest revision) and identified with "NL"
- Certified to NSF/ANSI 61 (reference height restrictions) and NSF/ANSI 372
- Brass components not in contact with potable water conform to ASTM B62 and ASTM B584, UNS C83600 -85-5-5-5 (latest revision)
- Copper tubing made in compliance with ASTM B75 or B88, UNS C12200 (latest revision)
- Lead free solder joints
- Designed to provide proper meter spacing for ease of installation
- Padlock wings standard on all valves