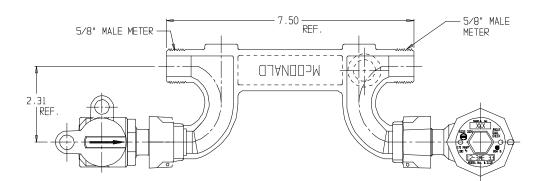

## NL Meter Setter – 717-104WD--

Male Meter X Male Meter

## SUBMITTAL INFORMATION

- Manufactured in compliance with ANSI/AWWA C800 (latest revision)
- Brass components in contact with potable water conform to ASTM B584, UNS C89833 (latest revision) and identified with "NL"
- Certified to NSF/ANSI 61 (reference height restrictions) and NSF/ANSI 372
- Brass components not in contact with potable water conform to ASTM B62 and ASTM B584, UNS C83600 -85-5-5-5 (latest revision)
- Copper tubing made in compliance with ASTM B75 or B88, UNS C12200 (latest revision)
- Lead free solder joints
- Designed to provide proper meter spacing for ease of installation
- Padlock wings standard on all valves