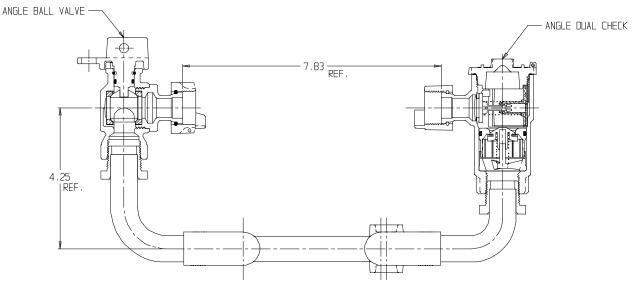

## NL Meter Setter – 717-104WD--

Male Meter X Male Meter

## SUBMITTAL INFORMATION

- Manufactured in compliance with ANSI/AWWA C800 (latest revision)
- Brass components in contact with potable water conform to ASTM B584, UNS C89833 (latest revision) and identified with "NL"
- Certified to NSF/ANSI 61 (reference height restrictions) and NSF/ANSI 372
- Brass components not in contact with potable water conform to ASTM B62 and ASTM B584, UNS C83600 -85-5-5-5 (latest revision)
- Copper tubing made in compliance with ASTM B75 or B88, UNS C12200 (latest revision)
- Lead free solder joints
- Designed to provide proper meter spacing for ease of installation
- Padlock wings standard on all valves