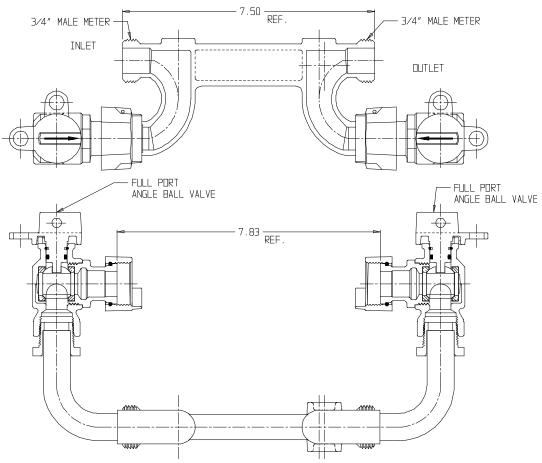

## NL Meter Setter – 717-204JJ--

Male Meter X Male Meter

## SUBMITTAL INFORMATION

- Manufactured in compliance with ANSI/AWWA C800 (latest revision)
- Brass components in contact with potable water conform to ASTM B584, UNS C89833 (latest revision) and identified with "NL"
- Certified to NSF/ANSI 61 (reference height restrictions) and NSF/ANSI 372
- Brass components not in contact with potable water conform to ASTM B62 and ASTM B584, UNS C83600 -85-5-5-5 (latest revision)
- Copper tubing made in compliance with ASTM B75 or B88, UNS C12200 (latest revision)
- Lead free solder joints
- Designed to provide proper meter spacing for ease of installation
- Padlock wings standard on all valves