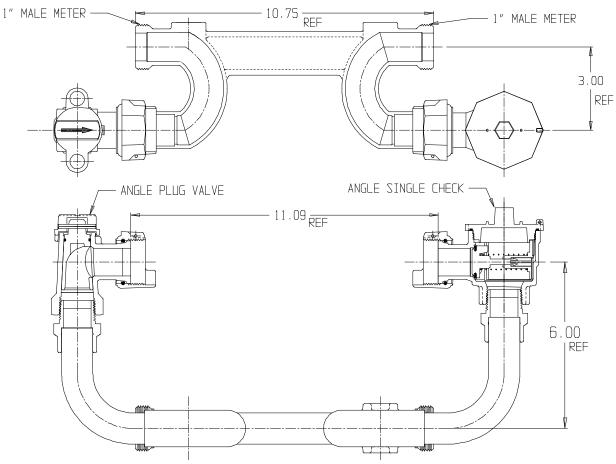

## NL Meter Setter – 717-406LC--

Male Meter X Male Meter

## SUBMITTAL INFORMATION

- Manufactured in compliance with ANSI/AWWA C800 (latest revision)
- Brass components in contact with potable water conform to ASTM B584, UNS C89833 (latest revision) and identified with "NL"
- Certified to NSF/ANSI 61 (reference height restrictions) and NSF/ANSI 372
- Brass components not in contact with potable water conform to ASTM B62 and ASTM B584, UNS C83600 -85-5-5-5 (latest revision)
- Copper tubing made in compliance with ASTM B75 or B88, UNS C12200 (latest revision)
- Lead free solder joints
- Designed to provide proper meter spacing for ease of installation
- Padlock wings standard on all valves