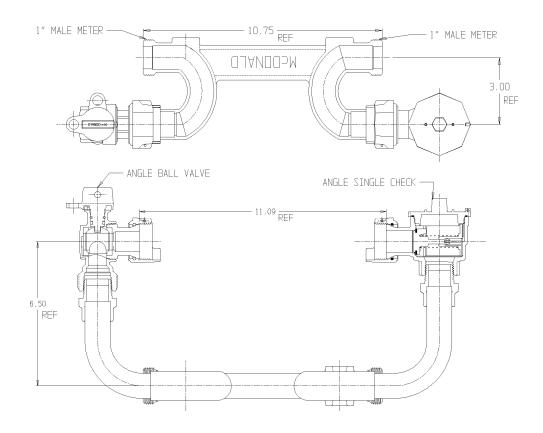

## SUBMITTAL DATA SHEET

NL Meter Setter - 717-406WC--

Male Meter X Male Meter

## SUBMITTAL INFORMATION

- Manufactured in compliance with ANSI/AWWA C800 (latest revision)
- Brass components in contact with potable water conform to ASTM B584, UNS C89833 (latest revision) and identified with "NL"
- Certified to NSF/ANSI 61 (reference height restrictions) and NSF/ANSI 372
- Brass components not in contact with potable water conform to ASTM B62 and ASTM B584, UNS C83600 -85-5-5-5 (latest revision)
- Copper tubing made in compliance with ASTM B75 or B88, UNS C12200 (latest revision)
- Lead free solder joints
- Designed to provide proper meter spacing for ease of installation
- Padlock wings standard on all valves