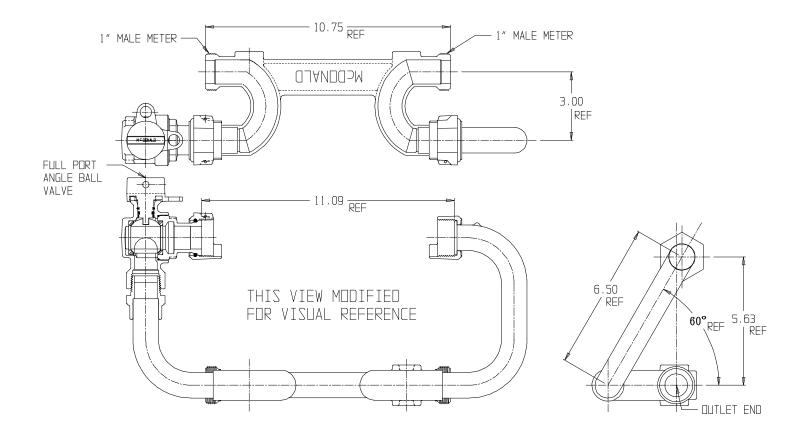

## SUBMITTAL DATA SHEET

NL Meter Setter - 717-406JX-- x60

## SUBMITTAL INFORMATION

- Manufactured in compliance with ANSI/AWWA C800 (latest revision)
- Brass components in contact with potable water conform to ASTM B584, UNS C89833 (latest revision) and identified with "NL"
- Certified to NSF/ANSI 61 (reference height restrictions) and NSF/ANSI 372
- Brass components not in contact with potable water conform to ASTM B62 and ASTM B584, UNS C83600 -85-5-5-5 (latest revision)
- Copper tubing made in compliance with ASTM B75 or B88, UNS C12200 (latest revision)
- Lead free solder joints
- Designed to provide proper meter spacing for ease of installation
- Padlock wings standard on all valves
- Dual checks manufactured in compliance with ANSI/ASSE 1024 (latest revision) and rated for 175
  PSIG water pressure